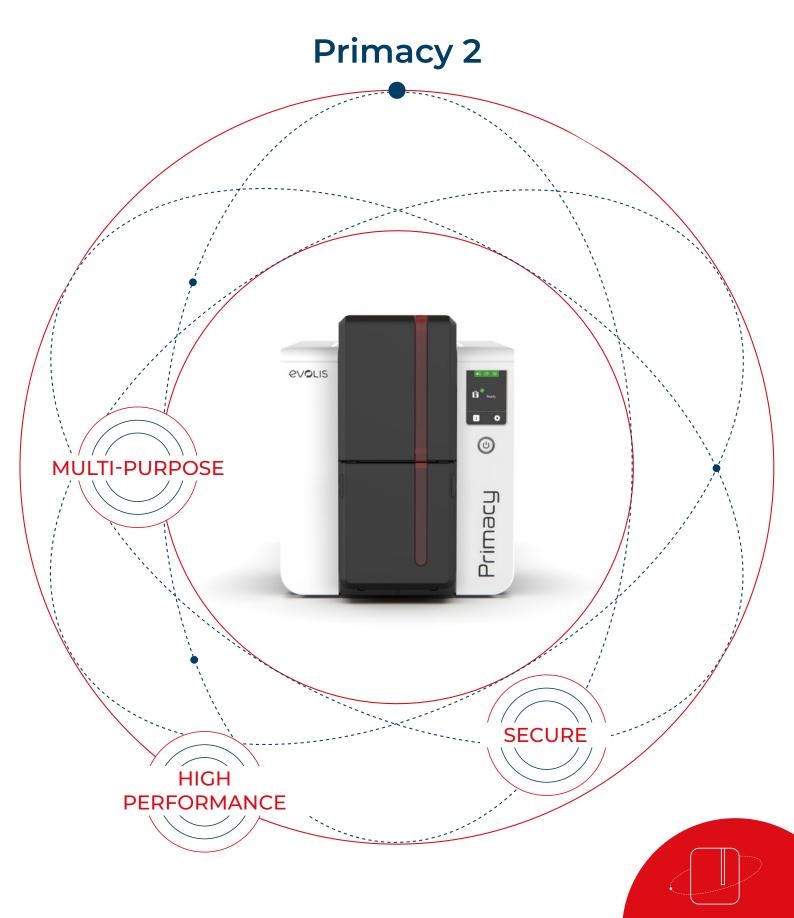

# **Primacy 2:** Packed with High-Tech Features, for Today and Tomorrow

# A high-performance printer

With one of the fastest print speeds on the market and a high-capacity feeder and hopper, **Primacy 2 is the ideal solution for medium and large volume printing**.

Its high-resolution printing mode and **color profile** capabilities produce stunning results, close to actual colors with a **high-quality finish**.

# Easily create your own cards with an appropriate level of security

From **the simplest to the most secure cards,** Primacy 2 can do it all.

Customized graphics (colors, photos, personal data), encoding of magnetic stripes, contact or contactless chips, holograms, protective laminates, UV effect, etc. You can **choose the level of security depending on** your requirements.