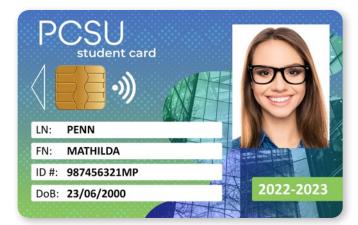

# Easily create your own cards with an appropriate level of security

From **the simplest to the most secure cards,** Primacy 2 can do it all.

Customized graphics (colors, photos, personal data), encoding of magnetic stripes, contact or contactless chips, holograms, protective laminates, UV effect, etc. You can **choose the level of security depending on** your requirements.