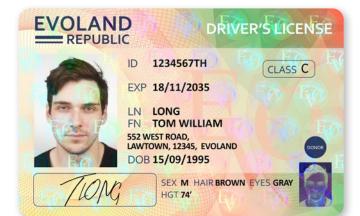

# Easily create your own cards with an appropriate level of security

From **the simplest to the most secure cards,** Primacy 2 can do it all.

Customized graphics (colors, photos, personal data), encoding of magnetic stripes, contact or contactless chips, holograms, protective laminates, UV effect, etc. You can **choose the level of security depending on** your requirements.